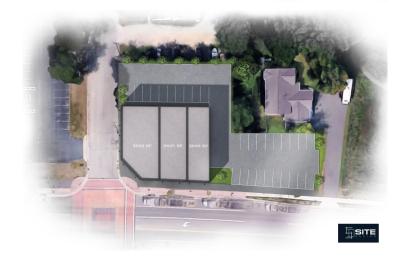

2025 4th Street | Suite 106
White Bear Lake | MN 55110
www.TITUScre.com



Mike Brass 612-750-4312 mike@mikebrass.com

**Zoned Mixed Use** 



#### Land For Sale



Two beautiful lakes stand out as Centerville's greatest features. Our city of roughly 3,900 people thrive here, not only because we enjoy the lakes, but because we work hard to blend tradition and progress.

Centerville is a quiet little town situated on 1,597 acres. Located between the shores of Peltier Lake and Centerville Lake, it is easy to feel you are miles away from a metropolitan area. The Twin Cities is near by with downtown St. Paul a 20 minute drive away and Minneapolis a 30 minute drive away.















#### Design Option