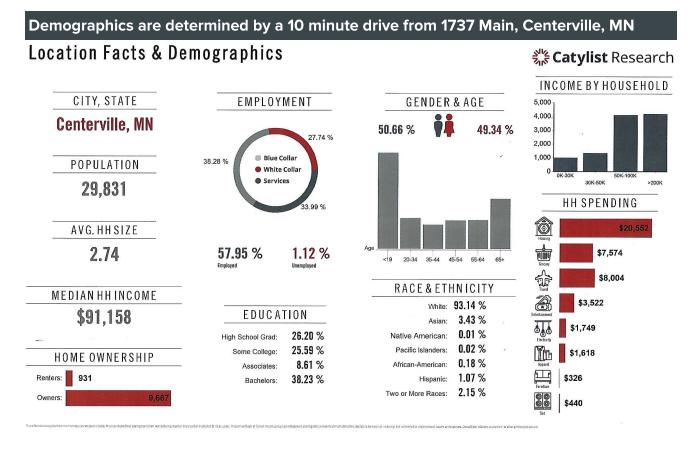

Centerville is a quiet little town situated on 1,597 acres. Located between the shores of Peltier Lake and Centerville Lake, it is easy to feel you are miles away from a metropolitan area. The Twin Cities is near by with downtown St. Paul a 20 minute drive away and Minneapolis a 30 minute drive away.