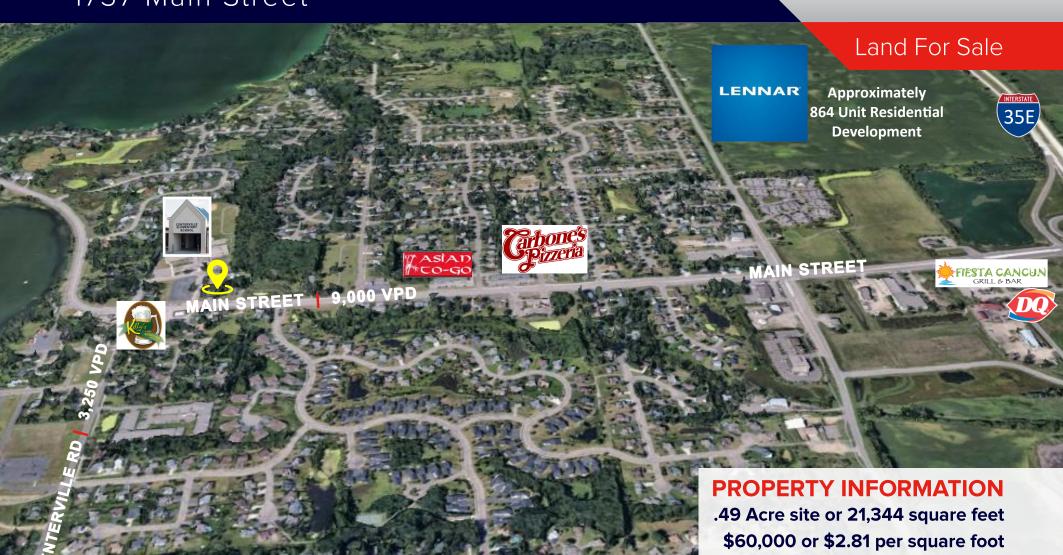

#### Land For Sale

Two beautiful lakes stand out as Centerville's greatest features. Our city of roughly 3,900 people thrive here, not only because we enjoy the lakes, but because we work hard to blend tradition and progress.

Centerville is a quiet little town situated on 1,597 acres. Located between the shores of Peltier Lake and Centerville Lake, it is easy to feel you are miles away from a metropolitan area. The Twin Cities is near by with downtown St. Paul a 20 minute drive away and Minneapolis a 30 minute drive away.